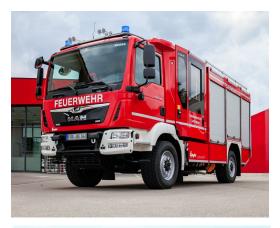

## for the state of Hesse

Giengen, June 2023 – Albert Ziegler GmbH is pleased to announce another major order from the State of Hesse for the delivery of up to 50 vehicles of the type LF 10 KatS on MAN chassis. In the last 10 years ZIEGLER has already delivered more than 250 LF 10 KatS on Daimler or MAN chassis to the fire departments of Hesse.

## Technical Data LF 10 KatS for the state of Hesse:

| Basic information | Vehicle type              | LF 10 KatS – State Procurement Campaign 2023                |
|-------------------|---------------------------|-------------------------------------------------------------|
|                   | Customer                  | Hessian Ministry of the Interior and Sports                 |
| Chassis           | Туре                      | MAN TGM 13.250 4x4 BL                                       |
|                   | Wheelbase                 | 3.950 mm                                                    |
|                   | Power                     | 184 kW / 250 PS                                             |
|                   | Exhaust emission standard | EURO 6                                                      |
|                   | Perm. total weight        | 14.000 kg                                                   |
|                   | Watertank                 | 1.200 I with drinking water protection                      |
|                   | Pump                      | ZIEGLER FPN 10-2000-1H                                      |
|                   | Dimensions L x W x H      | 7,300 x 2,500 x 3,300 mm                                    |
|                   | Cabin / Crew              | Z-Cab / 1+8                                                 |
| Other             | Special equipment         | Z-Control of the latest Generation                          |
|                   |                           | <ul> <li>ALPAS of the latest generation</li> </ul>          |
|                   |                           | <ul> <li>Z-Vision lighting system</li> </ul>                |
|                   |                           | <ul> <li>Portable pump on lift</li> </ul>                   |
|                   |                           | <ul> <li>Standardized pump control panel (SPBF)</li> </ul>  |
|                   |                           | <ul> <li>Special equipment according to customer</li> </ul> |
|                   |                           | requirements                                                |
|                   |                           | e.g. front spray bar for vegetation fires                   |