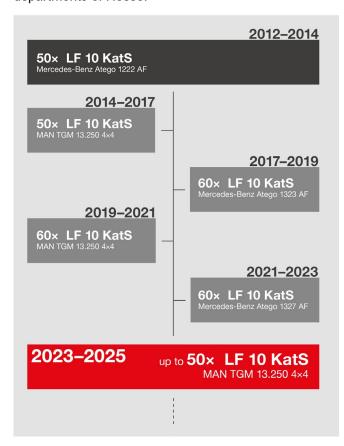

## for the state of Hesse

Giengen, June 2023 – Albert Ziegler GmbH is pleased to announce another major order from the State of Hesse for the delivery of up to 50 vehicles of the type LF 10 KatS on MAN chassis. In the last 10 years ZIEGLER has already delivered more than 250 LF 10 KatS on Daimler or MAN chassis to the fire departments of Hesse.

## Technical Data LF 10 KatS for the state of Hesse:

| Basic information | Vehicle type              | LF 10 KatS – State Procurement Campaign 2023                |
|-------------------|---------------------------|-------------------------------------------------------------|
|                   | Customer                  | Hessian Ministry of the Interior and Sports                 |
| Chassis           | Туре                      | MAN TGM 13.250 4x4 BL                                       |
|                   | Wheelbase                 | 3.950 mm                                                    |
|                   | Power                     | 184 kW / 250 PS                                             |
|                   | Exhaust emission standard | EURO 6                                                      |
|                   | Perm. total weight        | 14.000 kg                                                   |
|                   | Watertank                 | 1.200 I with drinking water protection                      |
|                   | Pump                      | ZIEGLER FPN 10-2000-1H                                      |
|                   | Dimensions L x W x H      | 7,300 x 2,500 x 3,300 mm                                    |
|                   | Cabin / Crew              | Z-Cab / 1+8                                                 |
| Other             | Special equipment         | Z-Control of the latest Generation                          |
|                   |                           | <ul> <li>ALPAS of the latest generation</li> </ul>          |
|                   |                           | <ul> <li>Z-Vision lighting system</li> </ul>                |
|                   |                           | <ul> <li>Portable pump on lift</li> </ul>                   |
|                   |                           | <ul> <li>Standardized pump control panel (SPBF)</li> </ul>  |
|                   |                           | <ul> <li>Special equipment according to customer</li> </ul> |
|                   |                           | requirements                                                |
|                   |                           | e.g. front spray bar for vegetation fires                   |