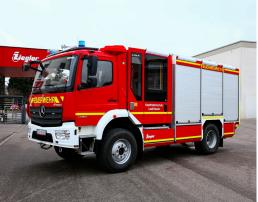

## for the state of Hesse

Giengen, June 2023 – Albert Ziegler GmbH is pleased to announce another major order from the State of Hesse for the delivery of up to 50 vehicles of the type LF 10 KatS on MAN chassis. In the last 10 years ZIEGLER has already delivered more than 250 LF 10 KatS on Daimler or MAN chassis to the fire departments of Hesse.